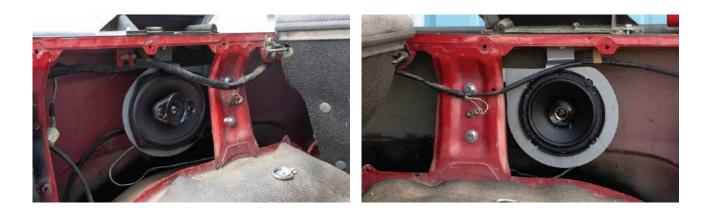

## STEP 4

After complete removal, the speaker brackets will be fully visible. Proceed to remove all mounting points securing the OEM speaker in place.

### STEP 5

Install the chosen speaker onto the new speaker brackets using the desired pattern and the mounting screws provided with the speaker.