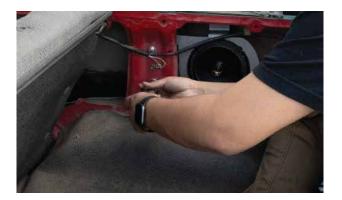

## STEP 8

Loosely hand tighten all mounting points.

### STEP 9

Tighten mounting screws. Once all screws are in place, tighten them securely to ensure a snug fit. This step will require a 10mm and 13mm sockets.

5356 PINE AVE • FRESNO, CA • 93727 USA TOLL FREE: 877.4X4.TOYS • WORLDWIDE: 559.252.4950 WWW.TRAIL-GEAR.COM