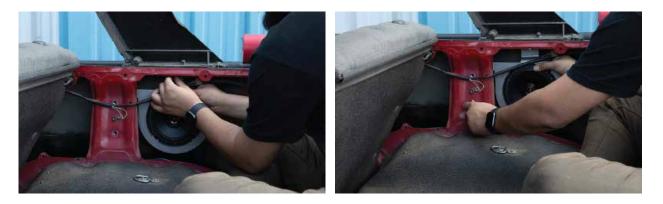

## STEP 7

Once the new speaker is firmly in place, secure it using the three mounting points using the provided bolts and washers.

## STEP 8

Loosely hand tighten all mounting points.