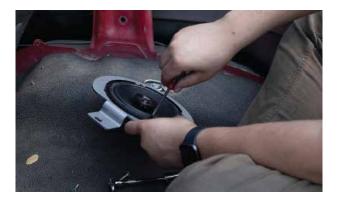

### STEP 5

Install the chosen speaker onto the new speaker brackets using the desired pattern and the mounting screws provided with the speaker.

#### **STEP 6** Disconnect the wiring from the old speaker and connect it to the new speaker.

5356 PINE AVE • FRESNO, CA • 93727 USA TOLL FREE: 877.4X4.TOYS • WORLDWIDE: 559.252.4950 WWW.TRAIL-GEAR.COM